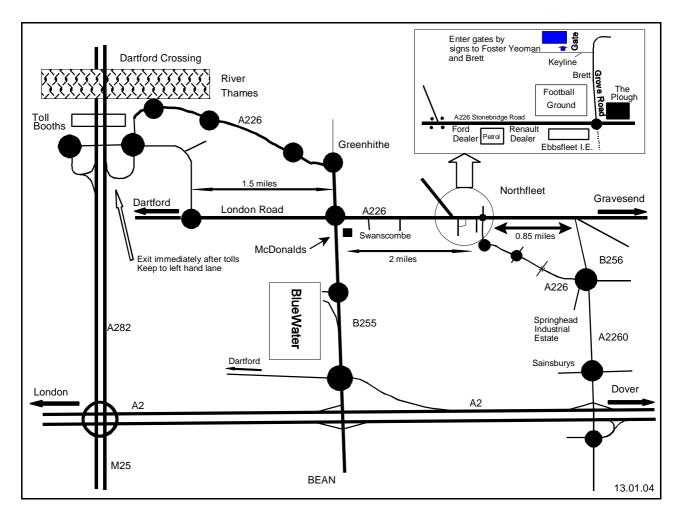

## **DOUBLE D ELECTRONICS LTD**

**From London:** Take the A2 towards Dover. Take the B255 turnoff (immediately after M25), follow signs to Bluewater and Greenhithe - left at top of run-off lane bypassing roundabout, keep in right-hand lane past Bluewater, then straight ahead across next roundabout. Turn right at next roundabout (by McDonalds) along A226 to Swanscombe and Gravesend. After two miles go across another set of traffic lights. Immediately afterwards on the left is the football ground; turn left at the roundabout into Grove Road. [Alternatively carry on to the next junction off the A2, and proceed as from Kent Coast].

From M25 (anti clockwise): Turn off onto the A2 towards Dover at junction 2, then follow instructions as from London.

**From M25/Dartford Bridge:** When crossing the bridge keep in the left hand lane, and use one of the three left hand toll booths. Take immediate left turn (signposted Swanscombe and Industrial Estates). There is a roundabout almost immediately; go straight across (signposted A206/A226 to Swanscombe). Follow the road across several roundabouts until one at a T-junction. Turn right, then left along the A226 at the next roundabout (by McDonalds) towards Swanscombe and Gravesend. After two miles there is a set of traffic lights, followed on the left by the football ground; turn left at the roundabout into Grove Road.

**From Kent Coast:** Take the M2/A2 towards London. Take the A2260 (becomes B2175) to Northfleet (immediately after the A227 Meopham/Wrotham/Gravesend turning). At the second roundabout turn left (<u>not</u> sharp left) on A226 signposted Swanscombe & Bluewater. Follow the road across some "temporary" lights and a roundabout; at the second roundabout turn right under the railway. At the next roundabout go straight over into Grove Road.

Once in Grove Road, proceed past a small office block and immediately take the next left (signposted Foster Yeoman). Go straight ahead, through the gates just past Keyline's entrance. On the right is a row of industrial units; we are in the rightmost one. There is ample parking in front.